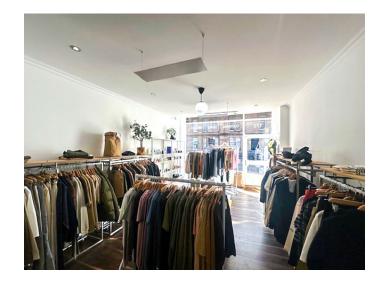

## Description

The premises comprise a ground floor shop unit within a 4 storey red sandstone tenement building . The premises benefit from a modern full height aluminium- framed shop front. Internally, the property comprises modern well fitted retail accommodation with a changing area , storage and W.C to the rear.

## **Accommodation**

The premises have an approximate net internal floor area of:

Ground Floor

525 sq ft (48.80 sq m)