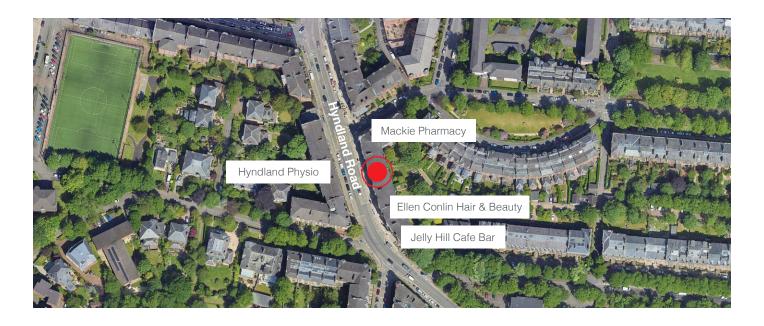

# Location

These premises are situated on the east side of Hyndland Road within the heart of Glasgow's West End, lying approximately 2.5 miles north west of Glasgow City Centre. Byres Road, the West Ends principle retail thoroughfare, and Hyndland Train Station both lie a short walk from the premises.

Retailing on Hyndland Road serves a large and affluent residential catchment. Nearby occupiers include Silks, Bauen Design, Ellen Conlin Hair & Beauty, Donald Butchers, Jelly Hill and Mackie Pharmacy.