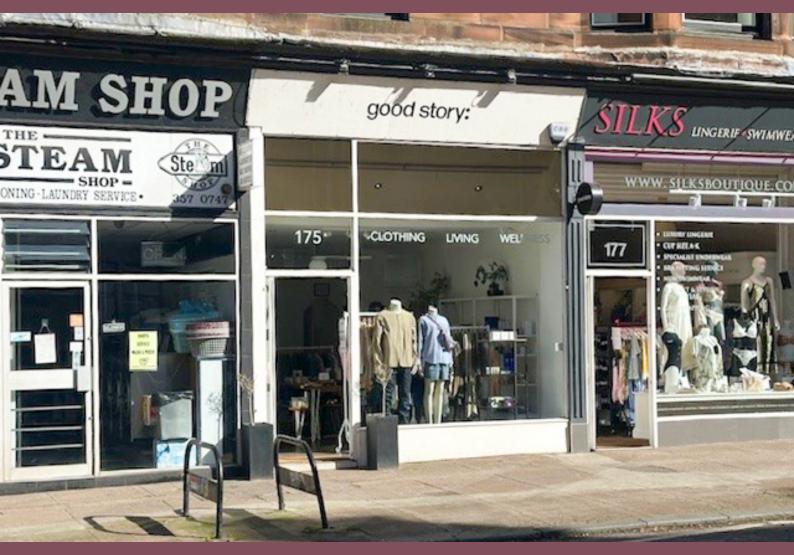

# 175 Hyndland Road, Glasgow, G12 9HT

Retailing on Hyndland Road serves a large and affluent residential catchment. Nearby occupiers include Silks, Bauen Design, Ellen Conlin Hair & Beauty, Donald Butchers, Jelly Hill and Mackie Pharmacy.

## Description

The premises comprise a ground floor shop unit within a 4 storey red sandstone tenement building . The premises benefit from a modern full height aluminium- framed shop front. Internally, the property comprises modern well fitted retail accommodation with a changing area , storage and W.C to the rear.